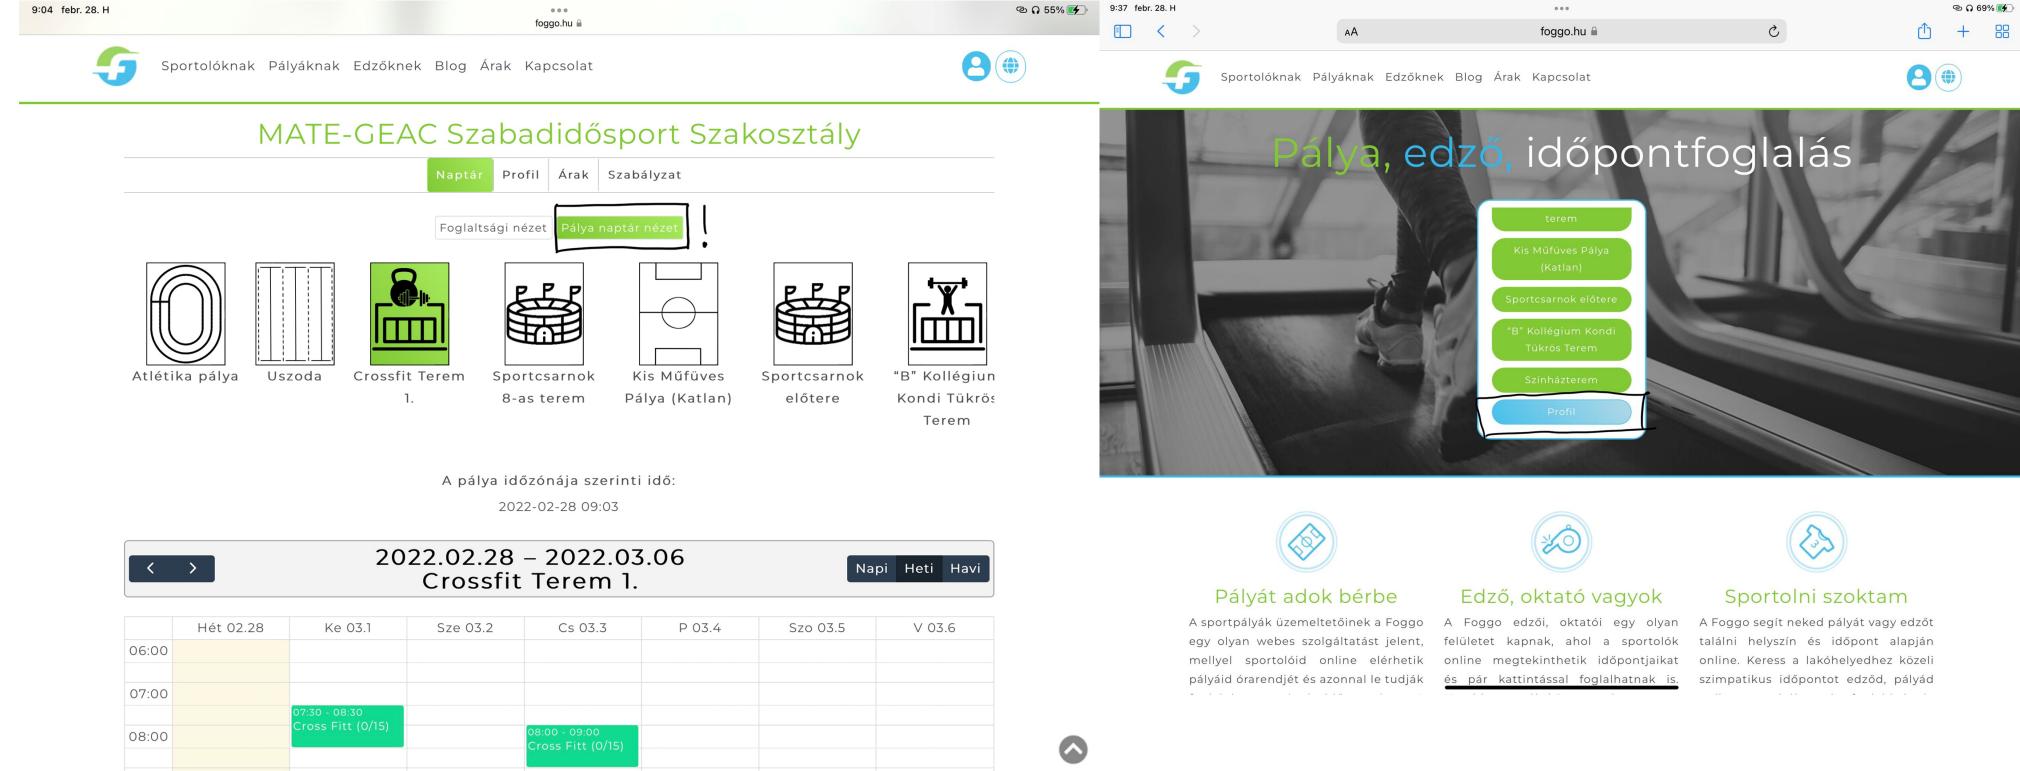

#### How to book?

1. Sign in the <a href="www.foggo.hu">www.foggo.hu</a> profile as an athlete

2. Choose the MATE-GEAC Szabadidősport Szakosztály profile

#### How to book?

3. Choose a training.

5. Need to verify the booking.