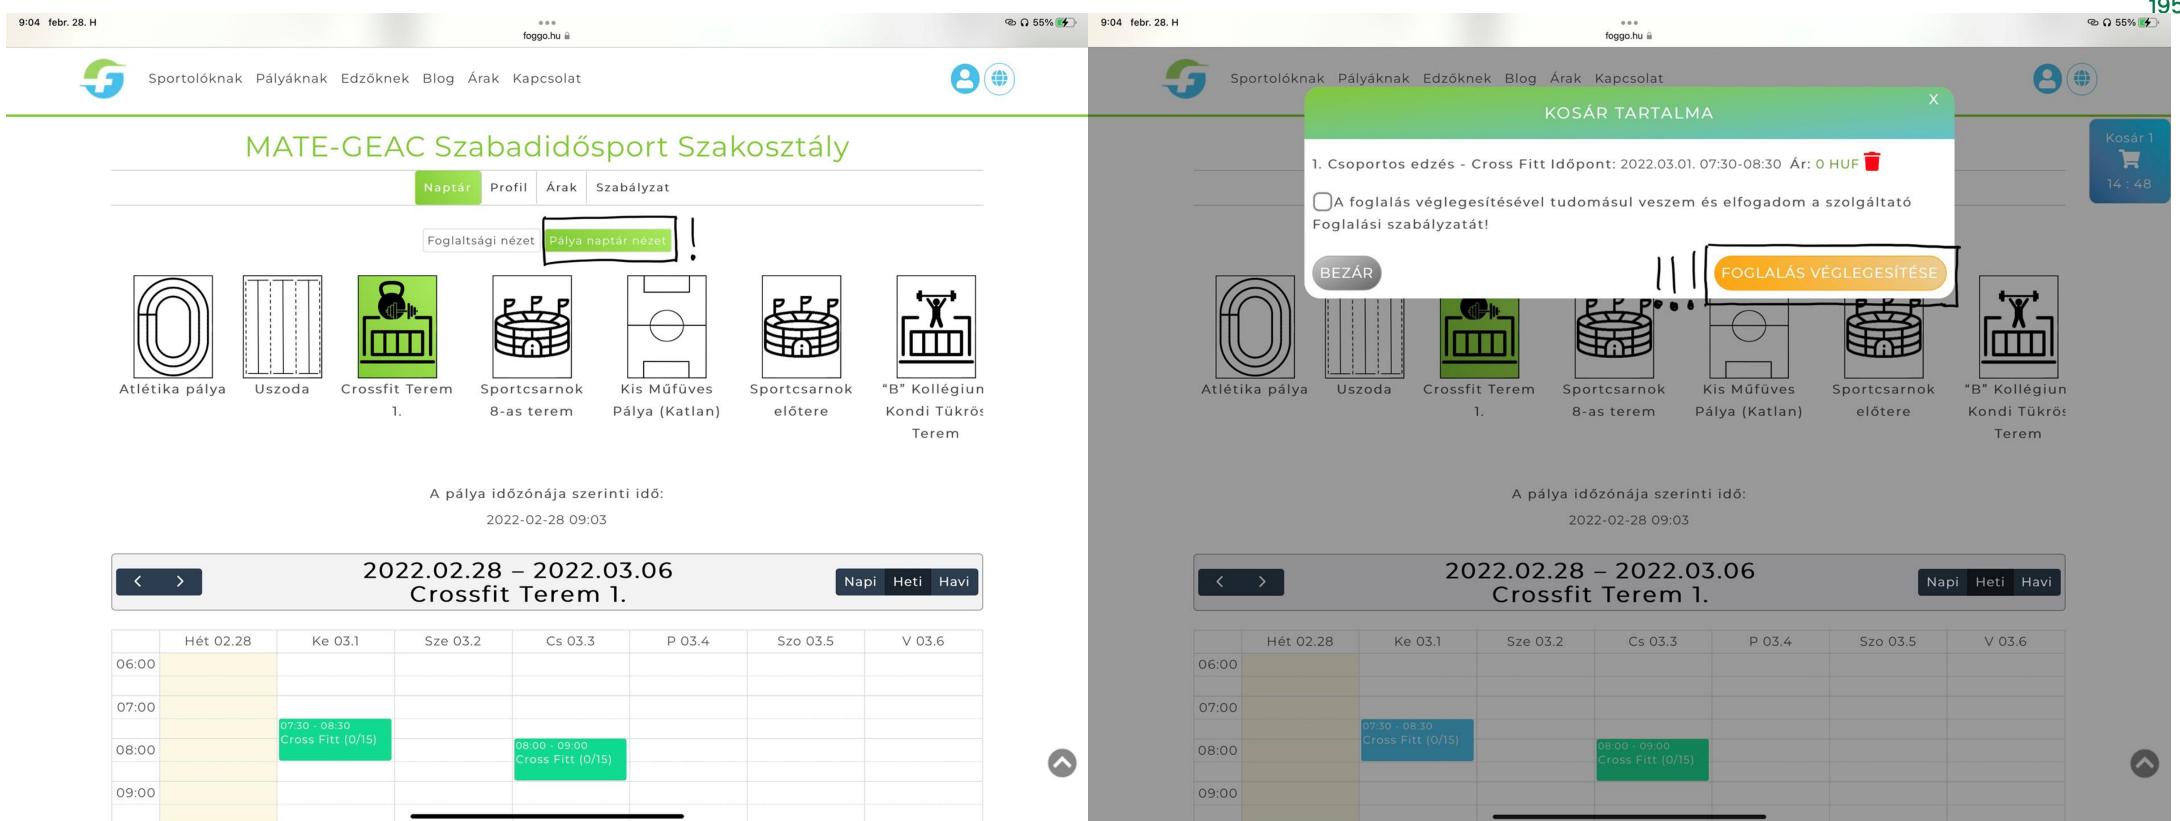

#### How to book?

1. Sign in the <a href="www.foggo.hu">www.foggo.hu</a> profile as an athlete

2. Choose the MATE-GEAC Szabadidősport Szakosztály profile

#### How to book?

3. Choose a training.

5. Need to verify the booking.