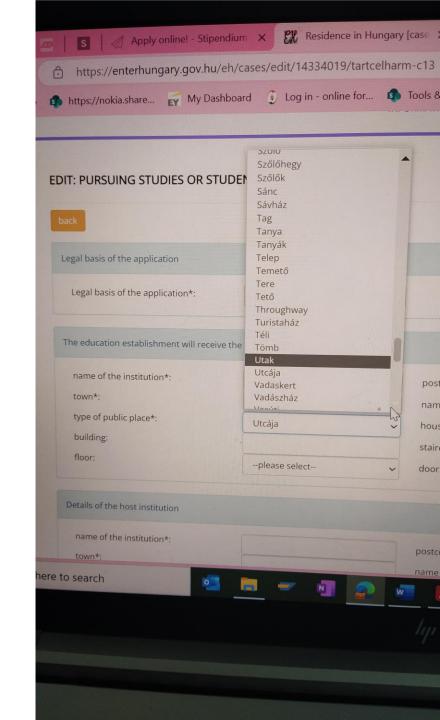

#### https://enterhungary.gov.hu/eh/

| WELCOME TO THE ENTER HUNGARY PAGE OF ENTERHUNGARY! Dear Clients. we hereby inform you that the following cases are exempt from payment of administrative fee:     issue of residence permit or extension of residence permit of Ukrainian citizens     issue of residence permit or extension of residence permit for purpose of studies, or employment of Belorussian citizens     applications for issue or extension of residence permits for purpose of studies of those, who receive Hungarian State Scholarship e,     ones who have for-study ministerial sponsorship                                                                                                                                                                                                                                                                                                                                                                                                                                                                                                                                                                                                                                                                                                                                                                                                                                                                                                                                                                                                                                                                                                                                                                                                                                                                                                       |                                  |
|------------------------------------------------------------------------------------------------------------------------------------------------------------------------------------------------------------------------------------------------------------------------------------------------------------------------------------------------------------------------------------------------------------------------------------------------------------------------------------------------------------------------------------------------------------------------------------------------------------------------------------------------------------------------------------------------------------------------------------------------------------------------------------------------------------------------------------------------------------------------------------------------------------------------------------------------------------------------------------------------------------------------------------------------------------------------------------------------------------------------------------------------------------------------------------------------------------------------------------------------------------------------------------------------------------------------------------------------------------------------------------------------------------------------------------------------------------------------------------------------------------------------------------------------------------------------------------------------------------------------------------------------------------------------------------------------------------------------------------------------------------------------------------------------------------------------------------------------------------------------------------|----------------------------------|
| we hereby inform you that the following cases are exempt from payment of administrative fee: <ul> <li>issue of residence permit or extension of residence permit of Ukrainian citizens</li> <li>issue of residence permit or extension of residence permit for purpose of studies, or employment of Belorussian citizens</li> <li>applications for issue or extension of residence permits for purpose of studies of those, who receive Hungarian State Scholarship e.</li> </ul>                                                                                                                                                                                                                                                                                                                                                                                                                                                                                                                                                                                                                                                                                                                                                                                                                                                                                                                                                                                                                                                                                                                                                                                                                                                                                                                                                                                                  |                                  |
| Issue of residence permit or extension of residence permit of Ukrainian citizens     Issue of residence permit or extension of residence permit for purpose of studies, or employment of Belorussian citizens     applications for issue or extension of residence permits for purpose of studies of those, who receive Hungarian State Scholarship e,                                                                                                                                                                                                                                                                                                                                                                                                                                                                                                                                                                                                                                                                                                                                                                                                                                                                                                                                                                                                                                                                                                                                                                                                                                                                                                                                                                                                                                                                                                                             |                                  |
| <ul> <li>issue of residence permit or extension of residence permit for purpose of studies, or employment of Belorussian citizens</li> <li>applications for issue or extension of residence permits for purpose of studies of those, who receive Hungarian State Scholarship e.</li> </ul>                                                                                                                                                                                                                                                                                                                                                                                                                                                                                                                                                                                                                                                                                                                                                                                                                                                                                                                                                                                                                                                                                                                                                                                                                                                                                                                                                                                                                                                                                                                                                                                         |                                  |
| applications for issue or extension of residence permits for purpose of studies of those, who receive Hungarian State Scholarship e.                                                                                                                                                                                                                                                                                                                                                                                                                                                                                                                                                                                                                                                                                                                                                                                                                                                                                                                                                                                                                                                                                                                                                                                                                                                                                                                                                                                                                                                                                                                                                                                                                                                                                                                                               |                                  |
|                                                                                                                                                                                                                                                                                                                                                                                                                                                                                                                                                                                                                                                                                                                                                                                                                                                                                                                                                                                                                                                                                                                                                                                                                                                                                                                                                                                                                                                                                                                                                                                                                                                                                                                                                                                                                                                                                    |                                  |
| ones who have for-study ministerial sponsorship                                                                                                                                                                                                                                                                                                                                                                                                                                                                                                                                                                                                                                                                                                                                                                                                                                                                                                                                                                                                                                                                                                                                                                                                                                                                                                                                                                                                                                                                                                                                                                                                                                                                                                                                                                                                                                    | g. Stipendium Hungaricum, or the |
|                                                                                                                                                                                                                                                                                                                                                                                                                                                                                                                                                                                                                                                                                                                                                                                                                                                                                                                                                                                                                                                                                                                                                                                                                                                                                                                                                                                                                                                                                                                                                                                                                                                                                                                                                                                                                                                                                    |                                  |
| In the above cases, the administrative fee does not have to be paid off                                                                                                                                                                                                                                                                                                                                                                                                                                                                                                                                                                                                                                                                                                                                                                                                                                                                                                                                                                                                                                                                                                                                                                                                                                                                                                                                                                                                                                                                                                                                                                                                                                                                                                                                                                                                            |                                  |
| Dear Employers.                                                                                                                                                                                                                                                                                                                                                                                                                                                                                                                                                                                                                                                                                                                                                                                                                                                                                                                                                                                                                                                                                                                                                                                                                                                                                                                                                                                                                                                                                                                                                                                                                                                                                                                                                                                                                                                                    |                                  |
| We hereby inform You that in order to report the beginning and the termination of employing a person who is a beneficiary of temporary                                                                                                                                                                                                                                                                                                                                                                                                                                                                                                                                                                                                                                                                                                                                                                                                                                                                                                                                                                                                                                                                                                                                                                                                                                                                                                                                                                                                                                                                                                                                                                                                                                                                                                                                             | protection a separate form is    |
| available under the case type "Announcement". We kindly ask you that regarding beneficiaries of temporary protection report the beginning the beginning the second se | ing and the termination of the   |
| employment solely by using the designated form! The National Directorate-General for Aliens Policing hereby thank you your cooperation<br>mentioned rules.                                                                                                                                                                                                                                                                                                                                                                                                                                                                                                                                                                                                                                                                                                                                                                                                                                                                                                                                                                                                                                                                                                                                                                                                                                                                                                                                                                                                                                                                                                                                                                                                                                                                                                                         | by complying with the above      |
| This system helps you submit your application for a residence permit in Hungary electronically, without queuing. If you wish to enter Hung                                                                                                                                                                                                                                                                                                                                                                                                                                                                                                                                                                                                                                                                                                                                                                                                                                                                                                                                                                                                                                                                                                                                                                                                                                                                                                                                                                                                                                                                                                                                                                                                                                                                                                                                         | gary or the Schengen Area from   |
| abroad, the Ministry of Foreign Affairs and Trade will help you.                                                                                                                                                                                                                                                                                                                                                                                                                                                                                                                                                                                                                                                                                                                                                                                                                                                                                                                                                                                                                                                                                                                                                                                                                                                                                                                                                                                                                                                                                                                                                                                                                                                                                                                                                                                                                   | $\sim$                           |
| You can submit your e-application as a private person or a preferred employer/temporary work agency, as well as a legal representative.                                                                                                                                                                                                                                                                                                                                                                                                                                                                                                                                                                                                                                                                                                                                                                                                                                                                                                                                                                                                                                                                                                                                                                                                                                                                                                                                                                                                                                                                                                                                                                                                                                                                                                                                            | You need make a registration     |
| before submitting the first application. The registration procedure varies in the case of a                                                                                                                                                                                                                                                                                                                                                                                                                                                                                                                                                                                                                                                                                                                                                                                                                                                                                                                                                                                                                                                                                                                                                                                                                                                                                                                                                                                                                                                                                                                                                                                                                                                                                                                                                                                        |                                  |
| Menedékes regisztrálás (How to submit a simplified application for recognition)                                                                                                                                                                                                                                                                                                                                                                                                                                                                                                                                                                                                                                                                                                                                                                                                                                                                                                                                                                                                                                                                                                                                                                                                                                                                                                                                                                                                                                                                                                                                                                                                                                                                                                                                                                                                    |                                  |
| As a private person                                                                                                                                                                                                                                                                                                                                                                                                                                                                                                                                                                                                                                                                                                                                                                                                                                                                                                                                                                                                                                                                                                                                                                                                                                                                                                                                                                                                                                                                                                                                                                                                                                                                                                                                                                                                                                                                |                                  |
| As a preferred employer or temporary work agency                                                                                                                                                                                                                                                                                                                                                                                                                                                                                                                                                                                                                                                                                                                                                                                                                                                                                                                                                                                                                                                                                                                                                                                                                                                                                                                                                                                                                                                                                                                                                                                                                                                                                                                                                                                                                                   |                                  |

By a legal representative

Related to the use of the website, the user guide includes a detailed description.

#### Registration

I am acting as a private person

I act as a lawyer, as a proxy

I act as an employer, representing a company