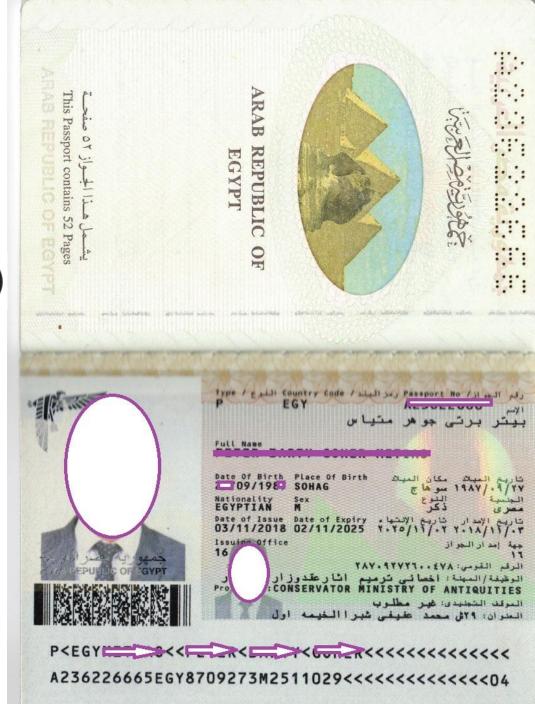

### How to avoid administrative difficulties

- Passport = Basis of your name in Hungary
- Family name(s) first! (all name(s) in front of <<)</li>

• Given name(s) second

- Mother's MAIDEN name
- 2 names!
- Family name << given name < given name</li>
- Check your DreamApply profile > Ask for correction!(<u>stipendiumhungaricum@tpf.hu</u>)
- Check your Neptun account after enrolment! Ask for correction!

#### **Necessary documents**

- Visa application form provided by the consulate/embassy
- Application form for a residence permit + Appendix 9.13 Pursuing studies or student mobility
- Passport
- Legal address documents
  - Your lease contract (if you rent a flat or room)
  - Reservation confirmation from your dormitory
- a passport-size photo
- Letter of Award from TPF or the Ministry of Agriculture, OR Certificate of Scholarship (Erasmus)
- Letter of Acceptance from MATE (MISP & Self-financed students only this doc)
- **Verification of transfer** of tuition fee for 1 academic year for self-financing and MISP applicants
- Proof of insurance coverage (not equal to travel insurance) for Ministry scholarship holders, the Letter of Award
  replaces this document
- Immigration Office requires a **proof of regular income** OR saved money enough for the full time of staying in Hungary. max. 3 years at a time. How much? > Difficult to specify.
- Documentation about your sponsors (birth certificates / marriage certificate)
- Fees: 110 EUR issuance of 1st residence permit, applied for at an embassy
- 26.000 HUF (60 EUR) residence permit extension, submitted in Hungary
- Flight ticket NOT PART OF THE COMPULSORY DOCS!